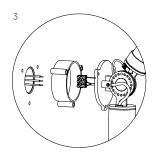

#### Installation

- 1. With cord: including switch and a plug.
- 2. Install: With terminal block to install directly on a junction box.
- 3. With optional wall ring.

|                                  | 45700 t | rithoot | 102700 | 1,500 |
|----------------------------------|---------|---------|--------|-------|
| smokey black<br>with black cords | 4039    | 4040    | 4031   | 4043  |
| pure white with orange cords     | 4041    | 4042    | 4033   | 4044  |