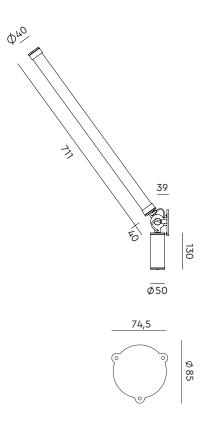

Type Wall lamp
Environment Indoor

Material Aluminum & steel

Cord length Mr Tubes LED with cord | 3000 mm

Mr Tubes LED install | 10 mm

Weight 1,3 kg

Voltage 220-240 V Watt 8 Watt IP 20

Lightsource Integrated LED source
Kelvin / Lumen 2700 K | 865 lumen

4000 K | 865 lumen

CRI >90

Dimmable Phase cut dimmable

Packaging

Length 80 cm
Width 33 cm
Height 13 cm