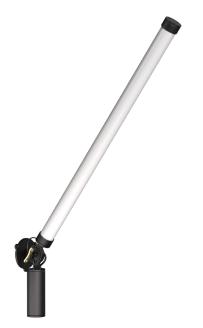

### MR. TUBES LED wall

#### driver on fixture

Design by Anton de Groof, 2019

Mr. Tubes is a sturdy lamp design that combines pure functionality with graphical aesthetics. The black- or white coated steel construction holds the led tubes and gives the lamp an industrial look; a straightforward design suitable for various locations. The lamp is dimmable and the adjustable steel cables make it possible to hang the lamp at any height. Mr. Tubes is available as a pendant single, double, floor, wall and chandelier. Or build your own with the Mr. Tubes Led Connect.

Type Wall lamp
Environment Indoor

Material Aluminum & steel

Cord length Mr Tubes LED with cord | 3000 mm

Mr Tubes LED install | 10 mm

Weight 1,3 kg

Voltage 220-240 V Watt 8 Watt IP 20

Lightsource Integrated LED source
Kelvin / Lumen 2700 K | 865 lumen