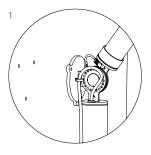

#### Installation

- 1. With cord: including switch and a plug.
- 2. Install: With terminal block to install directly on a junction box.
- 3. With optional wall ring.

|                                  | 45700 t | rithoot | 102700 | 1,500 |
|----------------------------------|---------|---------|--------|-------|
| smokey black<br>with black cords | 4039    | 4040    | 4031   | 4043  |
| pure white with orange cords     | 4041    | 4042    | 4033   | 4044  |