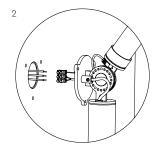

#### Installation

- 1. With cord: including switch and a plug.
- 2. Install: With terminal block to install directly on a junction box.
- 3. With optional wall ring.

|                                  | 45700 t | rithoot | 102700 | 1,500 |
|----------------------------------|---------|---------|--------|-------|
| smokey black<br>with black cords | 4039    | 4040    | 4031   | 4043  |
| pure white with orange cords     | 4041    | 4042    | 4033   | 4044  |