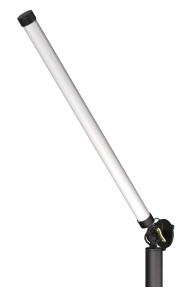

### MR. TUBES LED wall

#### driver on fixture

Design by Anton de Groof, 2019

Mr. Tubes is a sturdy lamp design that combines pure functionality with graphical aesthetics. The black- or white coated steel construction holds the led tubes and gives the lamp an industrial look; a straightforward design suitable for various locations. The lamp is dimmable and the adjustable steel cables make it possible to hang the lamp at any height. Mr. Tubes is available as a pendant single, double, floor, wall and chandelier. Or build your own with the Mr. Tubes Led Connect.

Type Wall lamp
Environment Indoor

Material Aluminum & steel

Cord length Mr Tubes LED with cord | 3000 mm

Mr Tubes LED install | 10 mm

Weight 1,3 kg

Voltage 220-240 V Watt 8 Watt IP 20

Lightsource Integrated LED source
Kelvin / Lumen 2700 K | 865 lumen