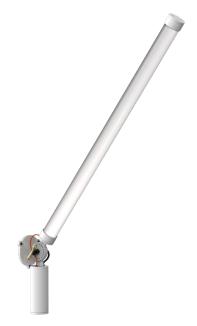

### MR. TUBES LED wall

#### driver on fixture

Design by Anton de Groof, 2019

Mr. Tubes is a sturdy lamp design that combines pure functionality with graphical aesthetics. The black- or white coated steel construction holds the led tubes and gives the lamp an industrial look; a straightforward design suitable for various locations. The lamp is dimmable and the adjustable steel cables make it possible to hang the lamp at any height. Mr. Tubes is available as a pendant single, double, floor, wall and chandelier. Or build your own with the Mr. Tubes Led Connect.

Type Wall lamp
Environment Indoor

Material Aluminum & steel

Cord length Mr Tubes LED with cord | 3000 mm

Mr Tubes LED install | 10 mm

Weight 1,3 kg

Voltage 220-240 V Watt 8 Watt IP 20

Lightsource Integrated LED source
Kelvin / Lumen 2700 K | 865 lumen